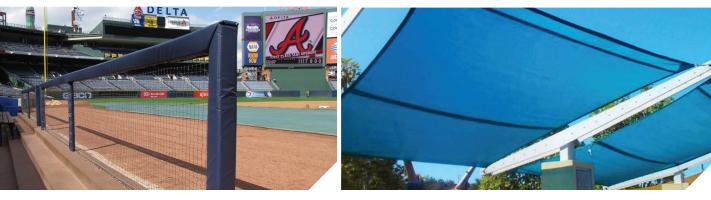

## **RAIL PADDING**

▶ ENHANCES VISIBILITY & PROVIDES PLAYER SAFETY

# PRIVACY & SHADE SCREEN

▶ PROVIDES PRIVACY & SHADE FOR SPECTATORS & PLAYERS