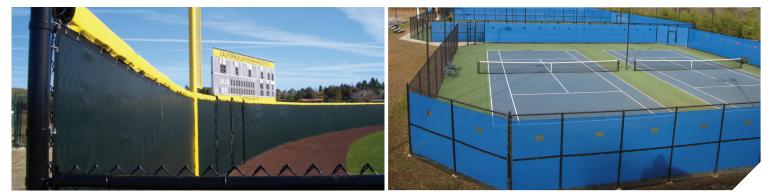

#### WINDSCREEN & POLY-CAP

AVAILABLE IN VARIOUS FABRICS & COLORS: VINYL VINYL-COATED POLYESTER OPEN-MESH POLYPROPYLENE CLOSED-MESH POLYPROPYLENE

# PRIVACY & SHADE SCREEN

▶ PROVIDES PRIVACY & SHADE FOR SPECTATORS & PLAYERS