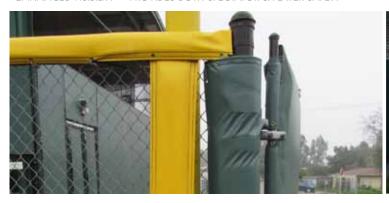

### **RAIL & FENCE PADDING**

▶ ENHANCES VISIBILITY → PROVIDES BOTH SPECTATOR & PLAYER SAFETY