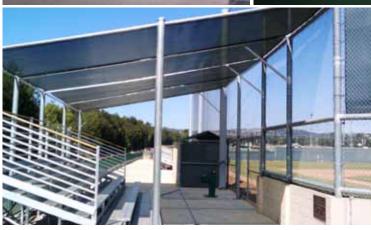

### **RAIL & FENCE PADDING**

▶ ENHANCES VISIBILITY → PROVIDES BOTH SPECTATOR & PLAYER SAFETY