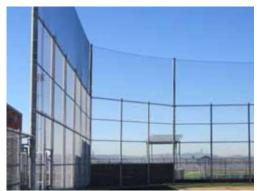

## **BACKSTOP & FIELD NETTING**

KNOTTED & KNOTLESS NETTING: → HOODS → BATTING CAGES → PROTECTIVE/BARRIER