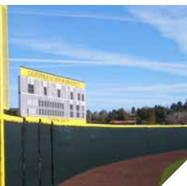

## **OUTFIELDER'S FENCE SCREEN & BATTER'S EYE**

AVAILABLE IN VARIOUS FABRICS & COLORS: VINYL VINYL-COATED POLYESTER OPEN-MESH POLYPROPYLENE CLOSED-MESH POLYPROPYLENE