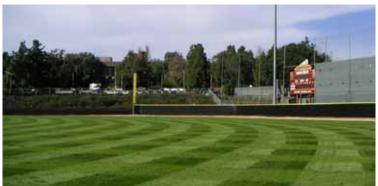

## **OUTFIELDER'S FENCE SCREEN & BATTER'S EYE**

AVAILABLE IN VARIOUS FABRICS & COLORS: VINYL VINYL-COATED POLYESTER OPEN-MESH POLYPROPYLENE CLOSED-MESH POLYPROPYLENE